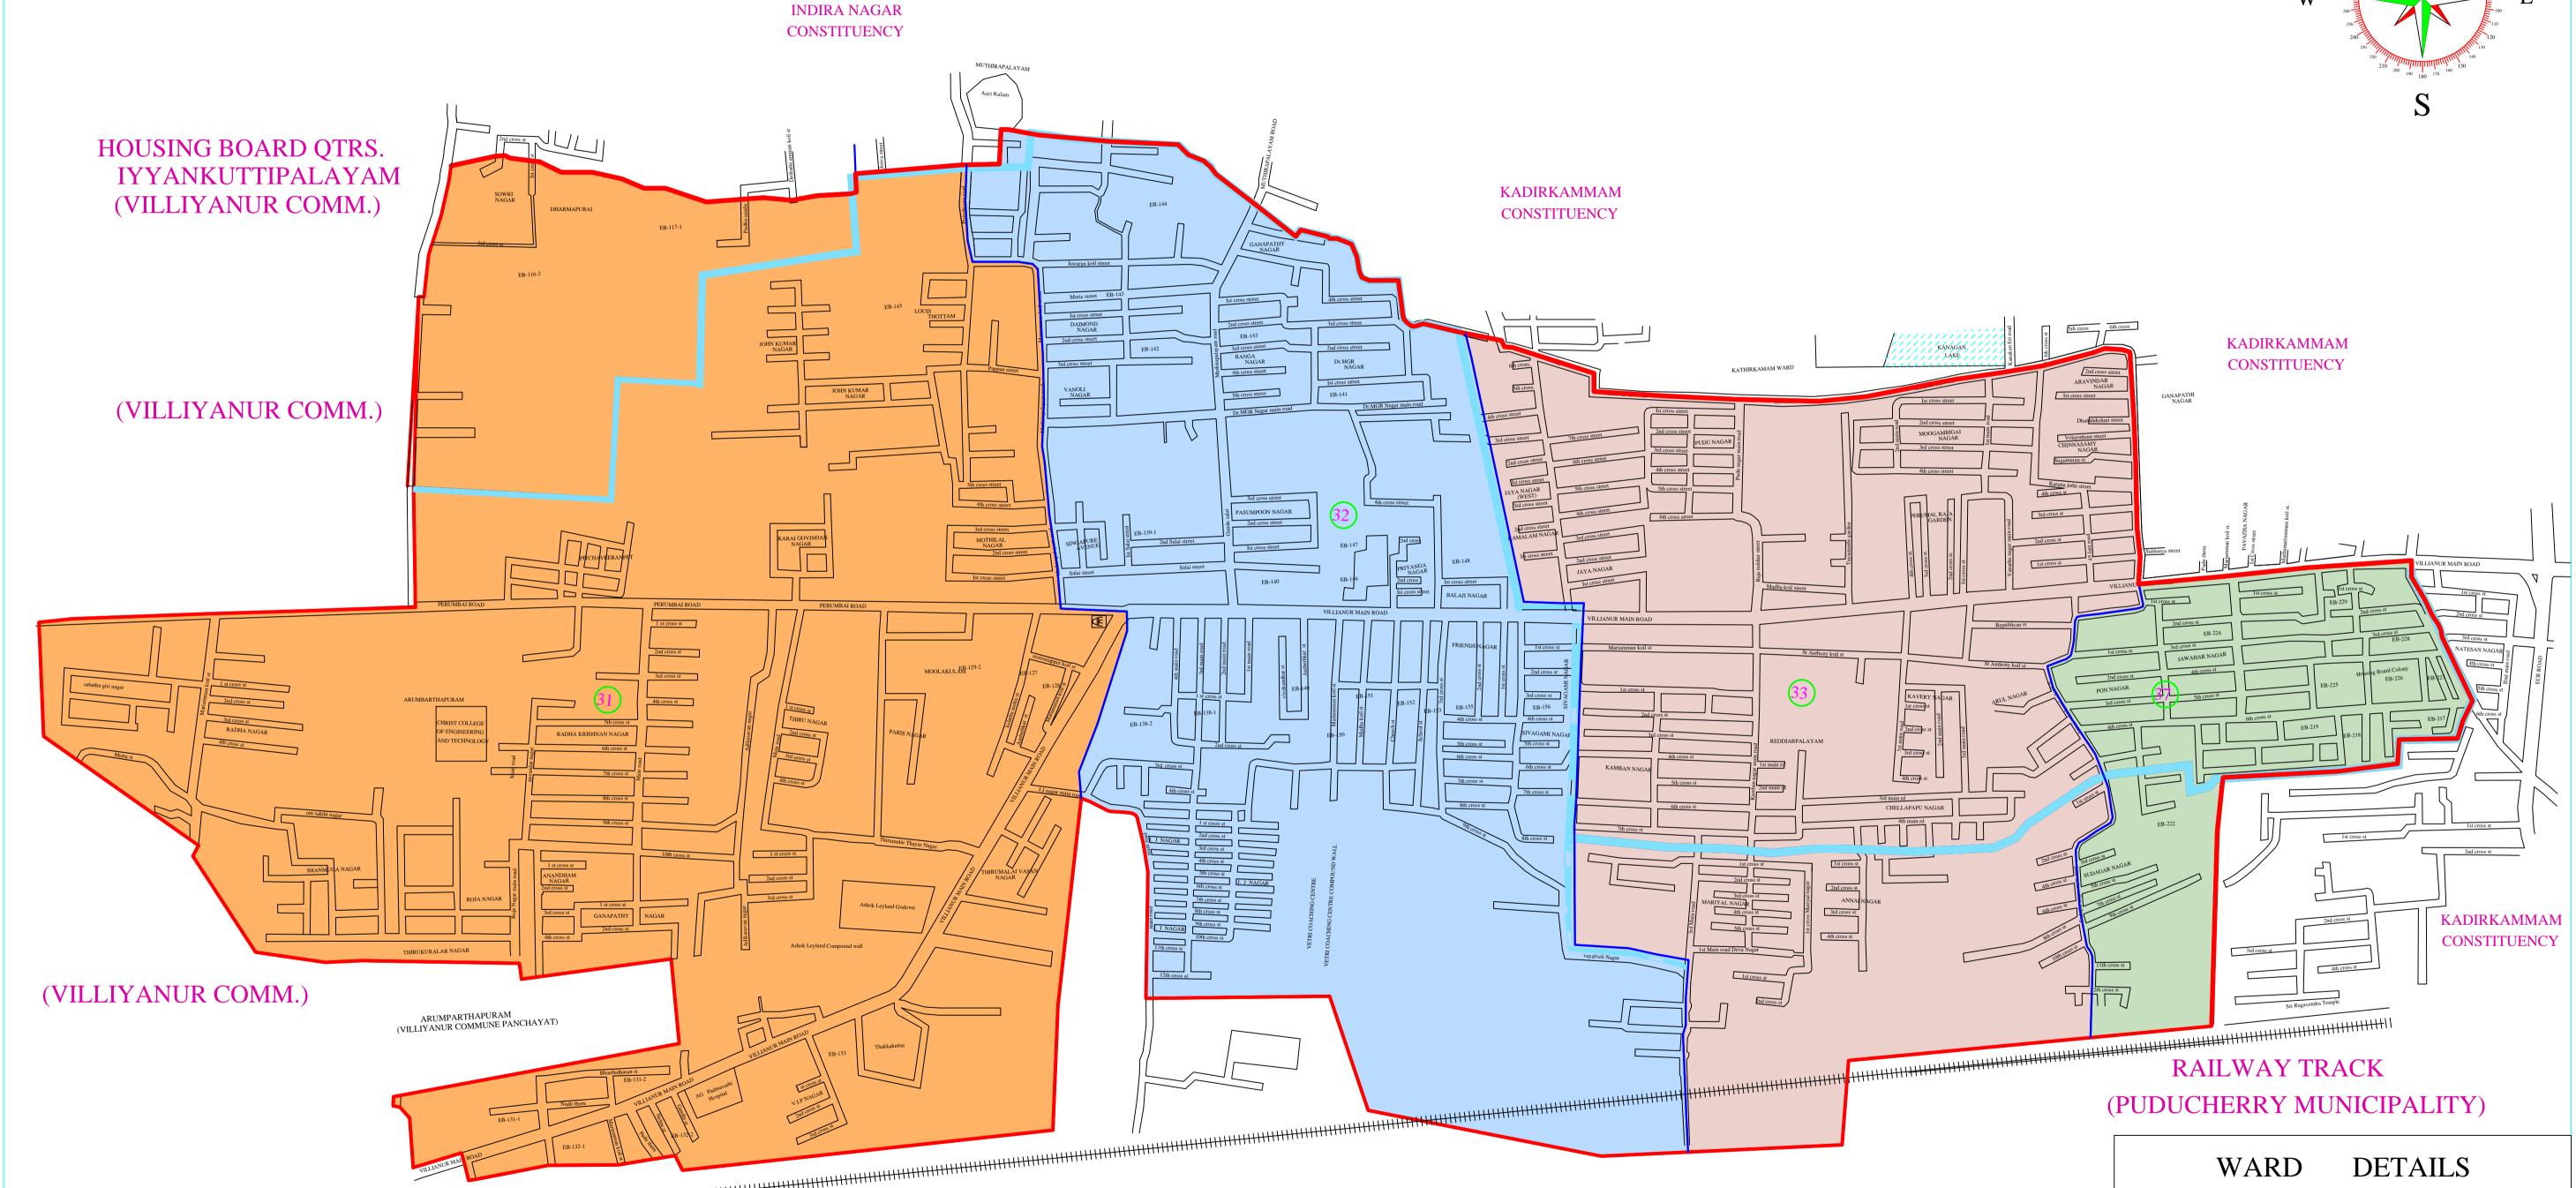

## OULGARE MUNICIPALITY

## OULGARET CONSTITUENCY

(VILLIYANUR COMM.)

| Prepar                   | red by:-                         | Checked by:-  | Authenticated by:-           |
|--------------------------|----------------------------------|---------------|------------------------------|
| M.Ravi<br>Bill Collector | A.Sathianathan<br>Field Surveyor | $\mathcal{E}$ | M.S Ramesh<br>(Commissioner) |

RAILWAY TRACK

| WARD DETAILS |            |                 |               |  |  |  |  |
|--------------|------------|-----------------|---------------|--|--|--|--|
| S1<br>No     | Ward<br>No | Ward Name       | Area (in km2) |  |  |  |  |
| 1            | 31         | Arumbathapuram  |               |  |  |  |  |
| 2            | 32         | Oulgaret        |               |  |  |  |  |
| 3            | 33         | Reddiyarpalayam |               |  |  |  |  |
| 4            | 37         | Jawahar Nagar   |               |  |  |  |  |